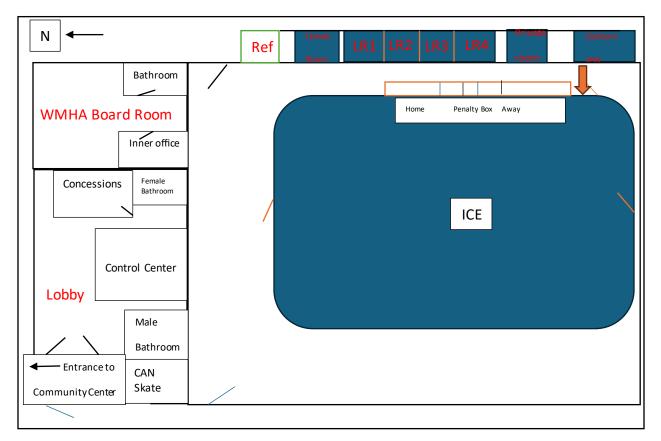

## Locations of emergency equipment

Rink shall refer to the physical rink itself. Lobby shall refer to the lobby that holds the concession area. Blueprint of current facility could not be found online, the following visual aid has been made by creator

Rink:

Emergency Phone on East wall behind Penalty Box (PB), South of Locker Room 4 (LR4)

Fire Extinguisher on North Wall between lobby entrances

Fire Extinguisher on East wall behind PB, immediately beside LR4

Instructions for emergency phone next to emergency phone

Creator has been informed by WMHA Convenor CHRIS LOVERIDGE that the emergency phone has not been tested to their knowledge as of September 14<sup>th</sup>, 2024.

Ice surface doors located on North end, bench side and Zamboni doors.